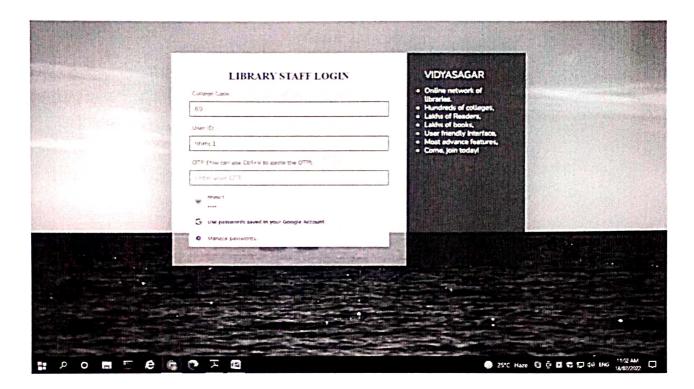

## Vidyasagar Software

Dr. Mrs. Shubhangi S. Magdum
Principal
Late Mrs. Housabai Homoeopathic
Medical College & Hospital, Nimshirgaon